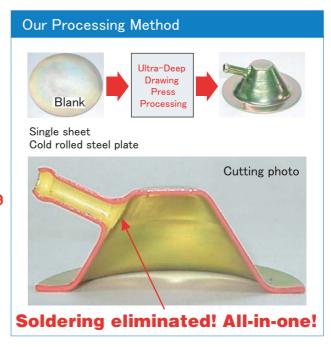

## Ultra-Deep Drawing Press Processing

- 1. All-in-one horizontal pipes and covers!
- 2. All-in-one formation from a single sheet using ultra-deep drawing press processing technology unique to Fuji kinzoku!
- 3. Reduced costs through the elimination of pipe processing and soldering!

Soldering eliminated All-in-one!