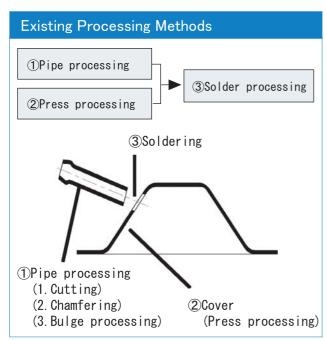

## Ultra-Deep Drawing Press Processing



- 1. All-in-one horizontal pipes and covers!
- 2. All-in-one formation from a single sheet using ultra-deep drawing press processing technology unique to Fuji kinzoku!
- 3. Reduced costs through the elimination of pipe processing and soldering!



Soldering eliminated All-in-one!

## Ultra-Deep Drawing Press Processing Flowchart







## Ultra-Deep Drawing Press Processing Cases



**Soldering eliminated All-in-one!** 



Three parts all-in-one! Soldering eliminated!



**Soldering eliminated All-in-one!** 



Simultaneous top and bottom drawing All-in-one!