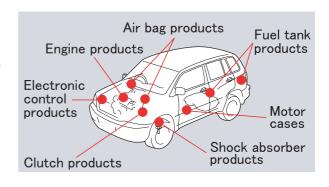

#### Main Products

Ultra-deep drawing press products for automobiles and homeappliances Accurate deep drawing press products

(Deep drawing press products used in air bags, engines, clutches, shock absorbers, fuel tanks, motor housings, environmentally—friendly water heaters, etc.)