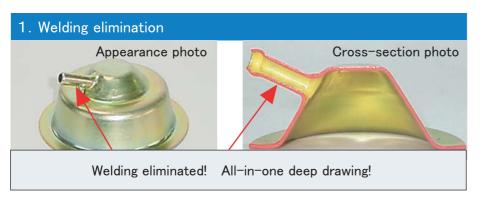

### Display Articles/Proposals

Valuable VA and VE proposals using "ultra-deep drawing press processing technology" with imagination beyond the bounds of common sense!

- 1. Welding, soldering, and calking processes all eliminated!
- 2. Pipe processing and cutting eliminated!
- 3. Sintering and die cast cutting processes eliminated!

All-in-one deep drawing press

The aims are cost reduction, improved lightweight, and resource conservation (kindness to the environment).