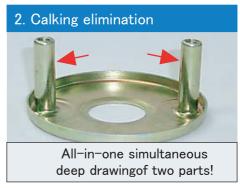

### Display Articles/Proposals

Valuable VA and VE proposals using "ultra-deep drawing press processing technology" with imagination beyond the bounds of common sense!

- 1. Welding, soldering, and calking processes all eliminated!
- 2. Pipe processing and cutting eliminated!
- 3. Sintering and die cast cutting processes eliminated!

All-in-one deep drawing press

The aims are cost reduction, improved lightweight, and resource conservation (kindness to the environment).