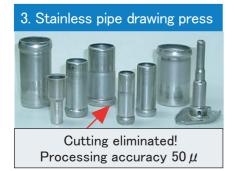

### Display Articles/Proposals

Valuable VA and VE proposals using "ultra-deep drawing press processing technology" with imagination beyond the bounds of common sense!

- 1. Welding, soldering, and calking processes all eliminated!
- 2. Pipe processing and cutting eliminated!
- 3. Sintering and die cast cutting processes eliminated!

All-in-one deep drawing press

The aims are cost reduction, improved lightweight, and resource conservation (kindness to the environment).